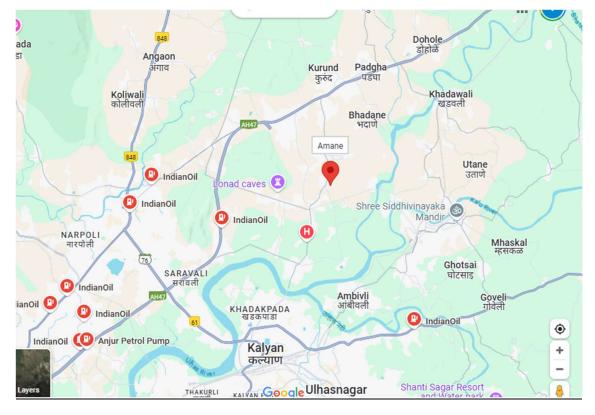

amne, Near Indian Petrol Pump, Thane, Taluka Bhiwandi, Maharashtra, India, 421302

.....

.....

Signature of the member / proxy

Name of the member / proxy

(in BLOCK letters)

Note: Fill up this attendance slip and hand it over at the entrance of the meeting hall. Members are requested to bring their copies of the Annual Report to the AGMs

FACTORY : Survey No. 53, Hissa 29, 75/2 And 77/5, Padgha Road, At Village Aamne, Near Indian Petrol Pump, Opp Toll Ware House, Taluka Bhiwandi- 421 302, Dist- Thane, Maharashtra.

MUMBAI OFFICE : B -205, Cello Triumph, I.B. Patel Road, Goregaon (East), Mumbai - 400 063 (India), Tel: 0091-22-26861277 / 0091-22-26861278

🖂 sales@saffronindia.net info@saffronindia.net 🛛 🕀 www.saffronindia.net

SAFFROMIN NUMBER: U51396MH2008PTC181181

### **Route Map:**



By Order of the Board of Directors

# For SAFFRON SPECIALITY PAPERS PRIVATE LIMITED

A HIWAND Ś B Z 0 SWETA AGARWAL VS Director (DIN: 05102406)

Place: Thane

Date: 05/09/2022

FACTORY : Survey No. 53, Hissa 29, 75/2 And 77/5, Padgha Road, At Village Aamne, Near Indian Petrol Pump, Opp Toll Ware House, Taluka Bhiwandi- 421 302, Dist- Thane, Maharashtra.

## **BOARD REPORT**

#### To the Members,

Your Directors have pleasure in submitting their 14<sup>th</sup> Annual Report of the Company together with the Audited Statements of Accounts for the year ended 31st March, 2022.

### **1. FINANCIAL RESULTS**

The Company's financial performances for the year under review along with previous year's figures are given hereunder: Particulars For the Year ended 31st March, 2022:

|